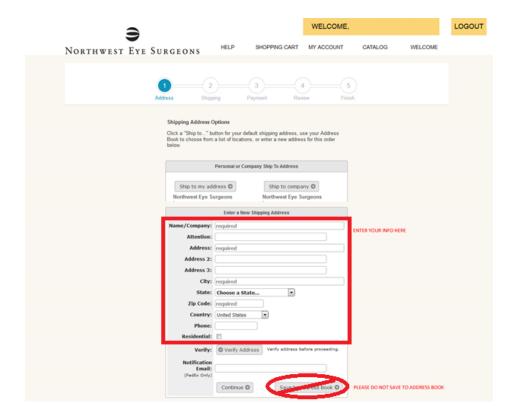

## **STEP 4:** Shipping Address Options page

Scroll down to "Enter a New Shipping Address." Enter your information, including "Attention:" and click on "Continue." *Please do not save your address to the address book.* 