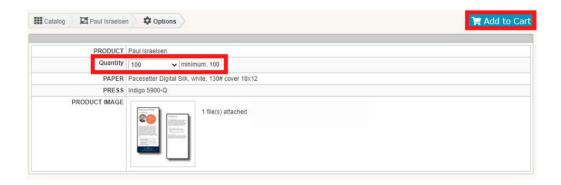

### Click on "Catalog"

The next screen defaults to NWES Bio Cards with a menu on the left.

**STEP 3:** Select which items you would like and add them to your cart.

After you have selected all the items you would like, click on "Proceed to Checkout."