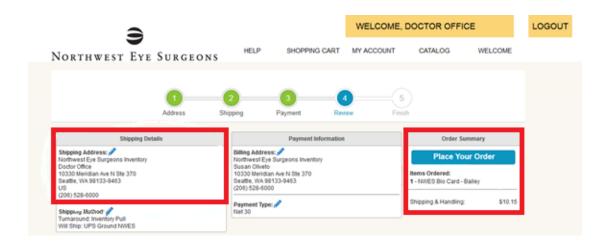

### **STEP 6:** Review page

Review your shipping address and the item/s you ordered. If everything looks correct, click on "Place Your Order." You will NOT be charged any payment or shipping fees.