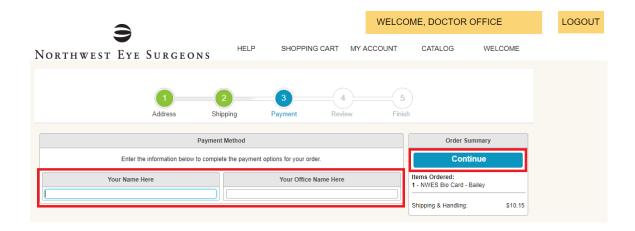

### **STEP 5:** "Payment Method" page

Enter your name and your office name, then click "Continue."

You will NOT be charged any payment or shipping fees.