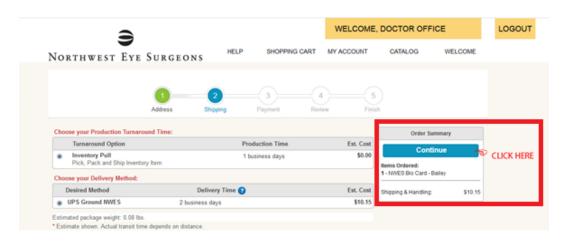

On the next screen (Shipping), click on "Continue." You will NOT be charged any shipping fees.