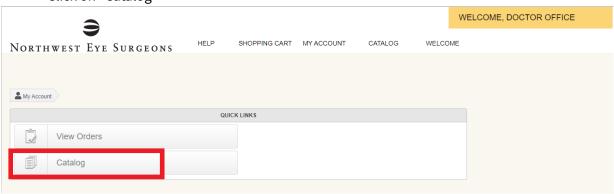

### Click on "Catalog"

The next screen defaults to NWES Bio Cards with a menu on the left.

**STEP 3:** Select which items you would like and add them to your cart.

After you have selected all the items you would like, click on "Proceed to Checkout."