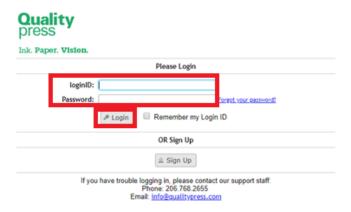

#### STEP 1: Go to: nweyes.com

Under the FOR DOCTORS tab, click on "Order Brochures & Materials." You will find a link to order collateral and instructions for how to use the site.

STEP 2: Enter this login ID and password to get into the NWES catalog

Login ID: **DoctorOffice**Password: **eyesurgeons** 