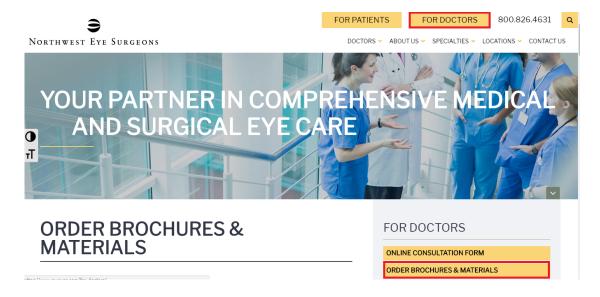

#### STEP 1: Go to: nweyes.com

Under the FOR DOCTORS tab, click on "Order Brochures & Materials." You will find a link to order collateral and instructions for how to use the site.

STEP 2: Enter this login ID and password to get into the NWES catalog