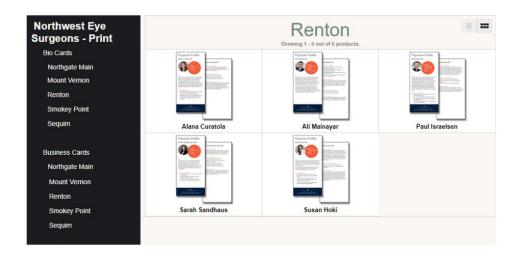

### Click on "Catalog"

The next screen defaults to NWES Bio Cards with a menu on the left.

**STEP 3:** Select which items you would like and add them to your cart.

After you have selected all the items you would like, click on "Proceed to Checkout."