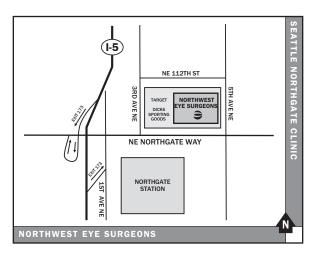

## Northwest Eye Surgeons Seattle Northgate Clinic

## DIRECTIONS

**Northbound** (from downtown Seattle, I-90 or 520): I-5 northbound. Take the Northgate exit (#173) and turn left at First Avenue NE. At NE Northgate Way, turn right and drive three blocks. Turn left at Fifth Ave. NE. Turn left on NE 112th St. The parking garage is the first entrance on your left. Parking is free. Northwest Eye Surgeons is on the second level.

**Southbound** (from Everett, Edmonds): Follow I-5 southbound. Take the Northgate exit (#173). Keep left at the fork and follow signs for Northgate Way/1st Ave NE. Follow signs and keep right to loop around. Do not re-enter the freeway. Turn right onto NE Northgate Way and go under the freeway. Turn left at Fifth Ave. NE. Turn left on NE 112th St. The parking garage is the first entrance on your left. Parking is free. Northwest Eye Surgeons is on the second level.

332 NE Northgate Way (Second Level) Seattle, WA 98125 tel. 206.528.6000 or 800.826.4631 fax. 206.528.0014