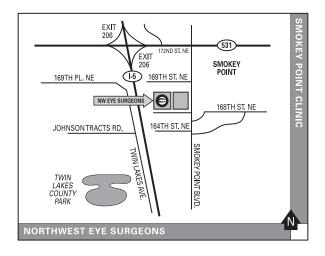

## Northwest Eye Surgeons

## **DIRECTIONS**

**Northbound** (from Seattle, Everett): Traveling northbound on I-5 take the WA-531 toward Lakewood/Smokey Point exit (#206). Take a right off the exit going east on Highway 531 (172<sup>nd</sup> Street NE). Go straight to the stop light.

**Southbound** (from Mount Vernon, Stanwood): Traveling southbound on I-5, take the WA-531 toward Lakewood/Smokey Point exit (#206). Take a left off the exit going east on Highway 531 (172<sup>nd</sup> Street NE). Go straight to the second stop light.

**Then** (from either of the above directions): At the traffic signal, turn right onto Smokey Point Blvd. Drive ½ mile to the entrance of Cumulus Park Professional Center. We are in the beige building closest to the freeway. The Clinic is in Suite #303.

16404 Smokey Point Blvd., Suite 303 Arlington, WA 98223 tel. 360.658.6224 or 888.655.6224 fax. 360.658.6227