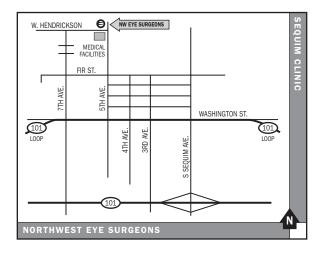

## **DIRECTIONS**

Westbound on Highway 101 (Bypass): Take the Sequim Avenue Exit. Turn right at the stop sign and go into Sequim. Turn left at the light on West Washington Street. Turn right on North 5<sup>th</sup> Avenue. Go about half a block past West Hendrickson and you will see the clinic on the left. We are located in front of the Sequim Medical Plaza. Look for the building with the copper dome.

**Eastbound on Highway 101 (Bypass):** Take the River Road Exit. Turn left at the stop sign and go into Sequim. Turn left on North 5<sup>th</sup> Avenue. Go about half a block past West Hendrickson and you will see the clinic on the left. We are located in front of the Sequim Medical Plaza. Look for the building with the copper dome.

795 North 5<sup>th</sup> Avenue • Sequim, WA 98382 tel. 360.683.2010 or 800.246.9592 fax. 360.683.2320