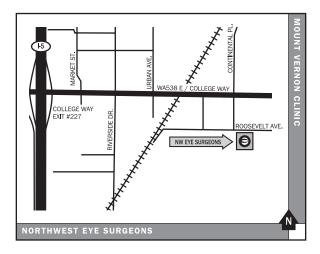

Northwest Eye Surgeons Mount Vernon Clinic

## DIRECTIONS

**Northbound** (from Seattle): Take the WA-538 E/East College Way exit (#227) and turn right onto College Way. You will go about ¾ of a mile and turn right onto Continental PI. Turn left onto Roosevelt Ave and we are on your right.

**Southbound** (from Bellingham): Take the WA-538 E/East College Way exit (#227) and turn left onto College Way. You will go about ¾ of a mile and turn right onto Continental PI. Turn left onto Roosevelt Ave and we are on your right.

1306 Roosevelt Ave • Mount Vernon, WA 98273 tel. 360.428.2020 or 800.323.8498 fax. 360.428.6918