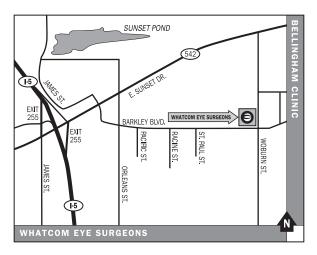

## DIRECTIONS

**Northbound** (from Everett): Follow I-5 northbound. Take the Sunset Drive/WA-542 exit (#255) toward Mount Baker. Turn right onto E. Sunset Drive/WA-542. Turn right onto Barkley Blvd. and follow for ½ mile. Turn left at Howe Place. Barkley Medical Building is the brick building at the corner of Howe PI. and Barkley Blvd. Park behind the building. Whatcom Eye Surgeons is located in Suite 205.

**Southbound** (from Blaine): Follow I-5 southbound. Take the Sunset Drive/WA-542 exit (#255) toward Mount Baker. Turn left onto WA-542/E. Sunset Drive. Turn right onto Barkley Blvd. and follow for ½ mile. Turn left at Howe Place. Barkley Medical Building is the brick building at the corner of Howe PI. and Barkley Blvd. Park behind the building. Whatcom Eye Surgeons is located in Suite 205.

2075 Barkley Blvd., Suite 205 Bellingham, WA 98226 tel. 360.676.6233 • fax. 360.676.6298